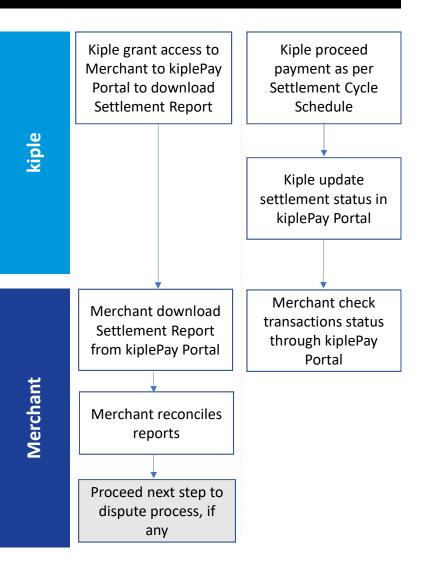

## **Merchant Settlement Process**

Settlement Report sharing and Merchant Settlement Process: -

- 1) Kiple will make Settlement to Merchant as per Settlement Cycle Schedule.
- 2) Settlement Cycle Schedule can be found in Merchant Onboarding Form.
  - Settlement Amount = Transaction amount MDR amount Tax on MDR amount
- 3) Merchant can refer to kiplePay Portal for all transactions record.
- 4) In the event that Merchant finds any discrepancy after the reconciliation, Merchant can raise dispute.
- 5) Such dispute will be handled in accordance with Merchant Dispute Process Schedule.